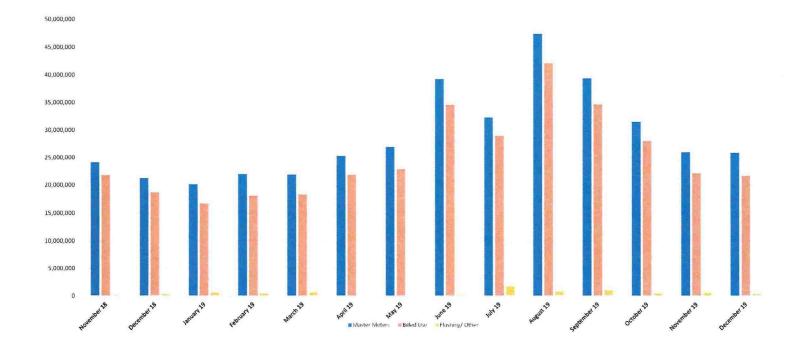

10. Review Operations Report and authorize District maintenance and termination of delinquent account. The President recognized Mr. Jenkins, who reviewed the Operations Reports for December 2019, a copy of which is attached as *Exhibit I*. He reported a 84% accountability for the period November 26, 2019 through December 26, 2019. Mr. Jenkins reviewed the Major Maintenance Summary for December 2019.