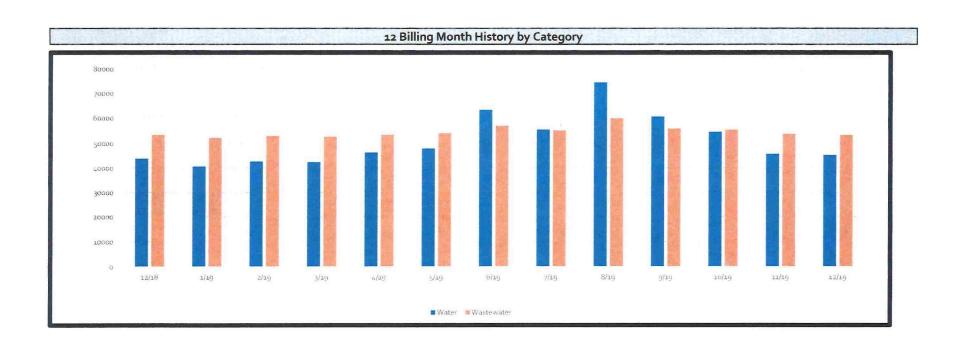

- 11. Review Engineer's Report, authorize necessary capital projects and authorize capacity commitments. The President recognized Mr. Bailey, who presented to and reviewed with the Board the Engineer's Report, a copy of which is attached hereto as *Exhibit J*.
- Mr. Bailey presented a map detailing proposed phases of the District's waterline replacement project, a copy of which is attached hereto as *Exhibit K*. Discussion ensued. Mr. Bailey stated that he will list the phases in chronological order and provide projected cost estimates. It was the consensus of the Board to authorize BGE to begin the design of the next phase of the project. Mr. Bailey stated that he will provide a cost estimate at the next meeting.