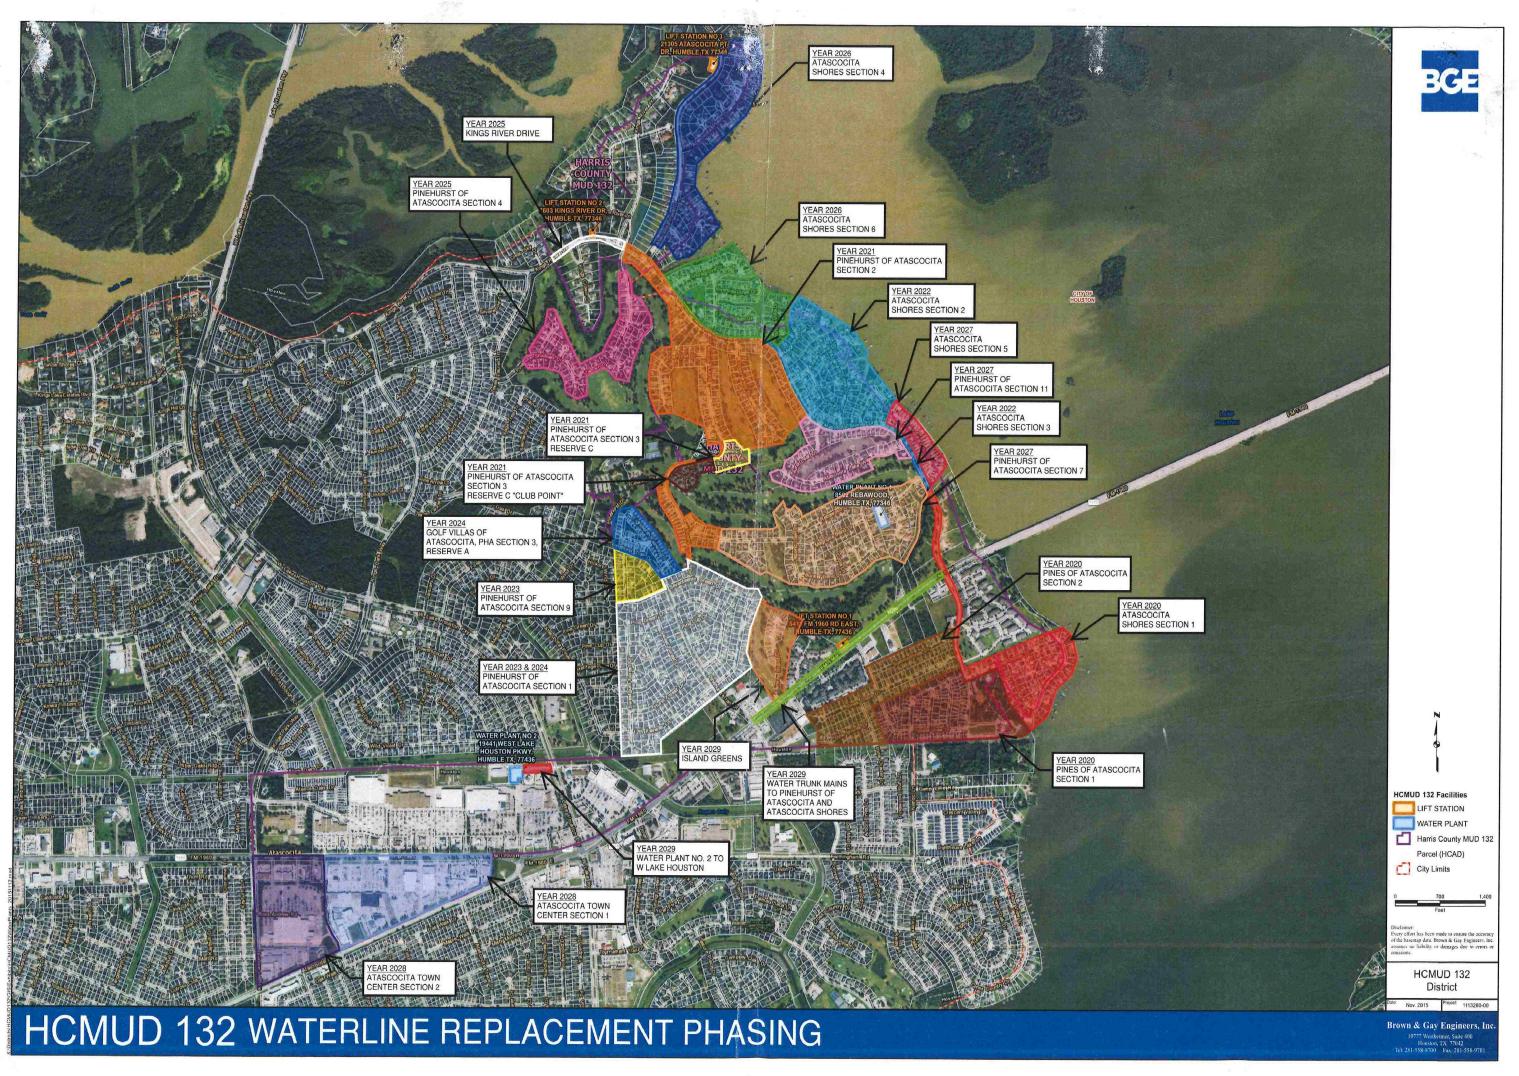

- 11. Review Engineer's Report, authorize necessary capital projects and authorize capacity commitments. The President recognized Mr. Bailey, who presented to and reviewed with the Board the Engineer's Report, a copy of which is attached hereto as *Exhibit J*.
- Mr. Bailey presented a map detailing proposed phases of the District's waterline replacement project, a copy of which is attached hereto as *Exhibit K*. Discussion ensued. Mr. Bailey stated that he will list the phases in chronological order and provide projected cost estimates. It was the consensus of the Board to authorize BGE to begin the design of the next phase of the project. Mr. Bailey stated that he will provide a cost estimate at the next meeting.