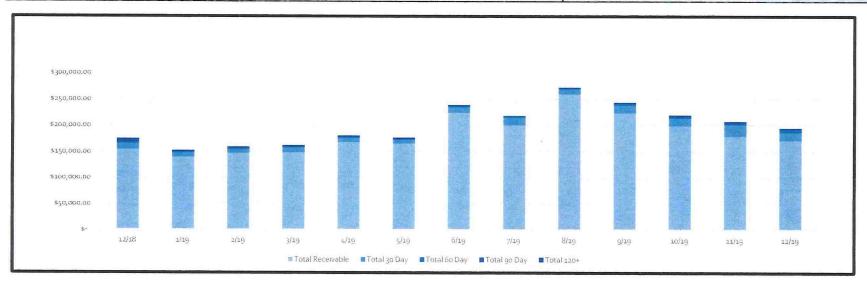

8. **Review Tax Collector's Report and authorize payment of certain bills.** The President recognized Ms. Loaiza, who presented the Tax Assessor and Collector's Report, previously distributed to the Board, a copy of which is attached hereto as *Exhibit F*. She reported that 48.8% of the District's 2019 taxes has been collected to date.

Ms. Loaiza presented the Delinquent Tax Report, a copy of which is attached hereto as *Exhibit G*.

Upon motion by Director House, seconded by Director Holder, after full discussion and the question being put to the Board, the Board voted unanimously to approve the Tax Assessor and Collector's Report and to authorize payment of check numbers 1494 through 1499 from the Tax Account to the persons, in the amounts, and for the purposes stated in the report.